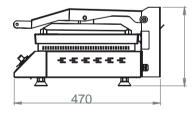

# 3- TECHNICAL SPECIFICATIONS

| DIMENSIONS    | WIDTH:380 MM - DEPTH:470 MM – HEIGHT: 245 MM |
|---------------|----------------------------------------------|
| ENERGY        | 220-240 V 2,7 kW 50-60 HZ                    |
| WEIGHT        | 25 KG (GROSS)                                |
| PRODUCT CLASS | I / IP 20                                    |

# 4- PRODUCT SCHEME

245