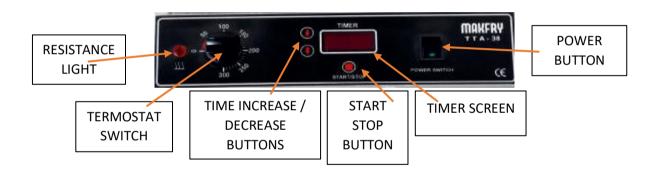

TURN ON YOUR DEVICE FROM THE POWER BUTTON. BRING IT TO THE DESIRED TEMPERATURE WITH THE THERMOSTAT BUTTON. THE RESISTANCE LIGHT WILL TURN ON. WAIT UNTIL THE RESISTANCE LIGHT GOES OFF. ADJUST THE TIMER TIME BY PRESSING THE UP OR DOWN ARROWS. AFTER PLACING YOUR PRODUCT IN THE MACHINE, PRESS THE START/STOP BUTTON. WHEN THE TIME IS UP, YOUR DEVICE WILL GIVE AN AUDIBLE WARNING. YOU CAN TAKE YOUR PRODUCT FROM THE DEVICE.

\*FOR GRILLING MEATS THAT WILL COOK QUICKLY, USE AT 300°C.

\*FOR SANDWICH COOKING, USE AT LOW TEMPERATURES OF 200-220°C.