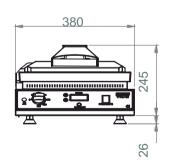

# 3- TECHNICAL SPECIFICATIONS

| DIMENSIONS    | WIDTH:380 MM - DEPTH:470 MM – HEIGHT: 245 MM |
|---------------|----------------------------------------------|
| ENERGY        | 220-240 V 2,7 kW 50-60 HZ                    |
| WEIGHT        | 25 KG (GROSS)                                |
| PRODUCT CLASS | I / IP 20                                    |

# 4- PRODUCT SCHEME

245