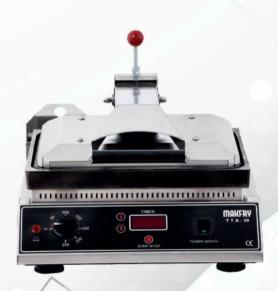

## 2- PRODUCT INTRODUCTION

MAKFRY TTA-38 AMERICAN TOASTER MACHINE IS DESIGNED TO BE USED IN INDUSTRIAL KITCHENS AND IT IS RECOMMENDED FOR USE BY PROFESSIONAL USERS.

#### 8- INSTALLATION AND USAGE

ADJUST THE HEIGHT OF THIS AMERICAN TOASTER, WHICH IS AN ESSENTIAL PRODUCT OF FAST FOOD AND SNACK BARS, BY INSTALLING THE HANDLE FOUND IN THE UPPER ARM SECTION AND ADJUSTING THE HEIGHT LEVEL.

TURN ON YOUR DEVICE FROM THE POWER BUTTON. BRING IT TO THE DESIRED TEMPERATURE WITH THE THERMOSTAT BUTTON. THE RESISTANCE LIGHT WILL TURN ON. WAIT UNTIL THE RESISTANCE LIGHT GOES OFF. ADJUST THE TIMER TIME BY PRESSING THE UP OR DOWN ARROWS. AFTER PLACING YOUR PRODUCT IN THE MACHINE, PRESS THE START/STOP BUTTON. WHEN THE TIME IS UP, YOUR DEVICE WILL GIVE AN AUDIBLE WARNING. YOU CAN TAKE YOUR PRODUCT FROM THE DEVICE.