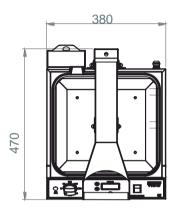

# 3- TECHNICAL SPECIFICATIONS

| DIMENSIONS    | WIDTH:380 MM - DEPTH:470 MM – HEIGHT: 245 MM |
|---------------|----------------------------------------------|
| ENERGY        | 220-240 V 2,7 kW 50-60 HZ                    |
| WEIGHT        | 25 KG (GROSS)                                |
| PRODUCT CLASS | I / IP 20                                    |

# 4- PRODUCT SCHEME

245