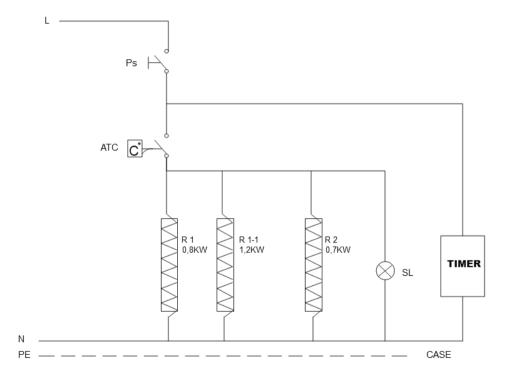

# 9- ELECTRICAL DIAGRAM

R1 UPPER REZISTANCE
R1-1 UPPER REZISTANCE
R2 LOWER REZISTANCE
SL SIGNAL LAMP
PS POWER SWITCH

ATC THERMOSTATIC CONTACT