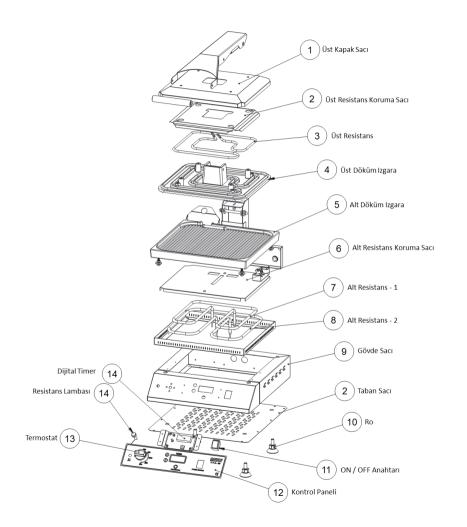

IF THE PRODUCT FAILS, TURN OFF THE PRODUCT. ONLY A SERVICE AUTHORIZED BY THE MANUFACTURER MUST PROVIDE THE PRODUCT.

FAULTS MUST BE REPLACED WITH ORIGINAL SPARE PARTS. THE PARTS LIST IS ALSO STATED IN THE BOOKLET.

# 9- ELECTRICAL DIAGRAM

R1 UPPER REZISTANCE
R1-1 UPPER REZISTANCE
R2 LOWER REZISTANCE
SL SIGNAL LAMP
PS POWER SWITCH

ATC THERMOSTATIC CONTACT